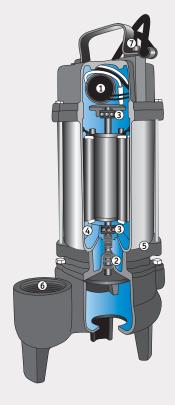

### **Features**

- 1 Permanent split capacitor motor increases energy efficiency
- 2 Dual seal protects the motor from unwanted water
- 3 Upper & lower ball bearings make for quiet operation and extend the life of the motor
- 4 Water cooled; no cooling oil to leak into the water system
- 5 Cast iron / Stainless steel construction for durability
- 6 2" Inlet and discharge
- 7 Non-corroding stainless steel hardware