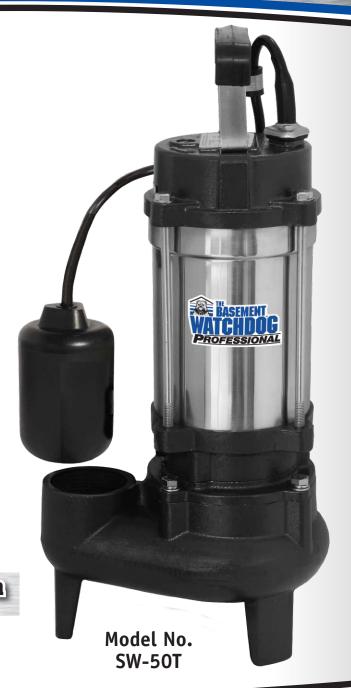

# Sewage Pump

1/2 HP

Pump Construction

Cast Iron/
Stainless Steel

Tether Switch

# Sewage Pump

#### **Strong Pumping Capacity**

- 6000 GPH (gallons per hour) at 0' lift
- 4400 GPH at 10' lift

| Specifications    |                    |
|-------------------|--------------------|
| Motor HP          | 1/2 HP             |
| GPH @ 0 ft        | 6,000              |
| GPH @ 10 ft       | 4,400              |
| Discharge         | 2.0" / 5.1 cm      |
| Amps @ 10'        | 6.6                |
| Line Voltage      | 115 VAC, 60 Hz     |
| Power Cord Length | 10 ft.             |
| Weight            | 36.0 lbs / 16.3 kg |
| Width             | 8.125" / 20.6 cm   |
| Depth             | 5.9" / 14.9 cm     |
| Height            | 19.0" / 48.3 cm    |
| Warranty          | 3 years            |