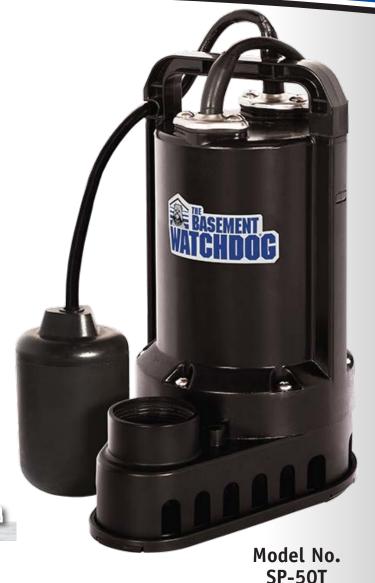

# Primary A/C Sump Pump

# 1/2 HP

Pump Construction **Thermoplastic** 

Tether Switch