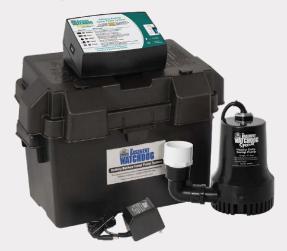

### **Consider a Backup**

For added security and peace of mind, consider a Basement Watchdog Battery Backup Sump Pump System

www.basementwatchdog.com

Watching Out for You!