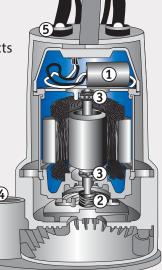

### **Features**

- 1 Permanent split capacitor motor increases energy efficiency
- 2 Carbon ceramic seal protects the motor from unwanted water
- 3 Upper & lower ball bearings make for quiet operation and extend the life of the motor
- 4 1-1/2" Inlet and discharge
- 5 Non-corroding stainless steel hardware