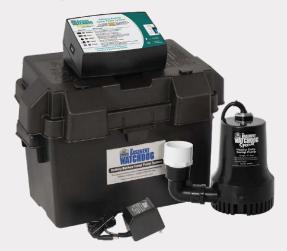

#### **Consider a Backup**

For added security and peace of mind, consider a Basement Watchdog Battery Backup Sump Pump System

www.basementwatchdog.com

Watching Out for You!