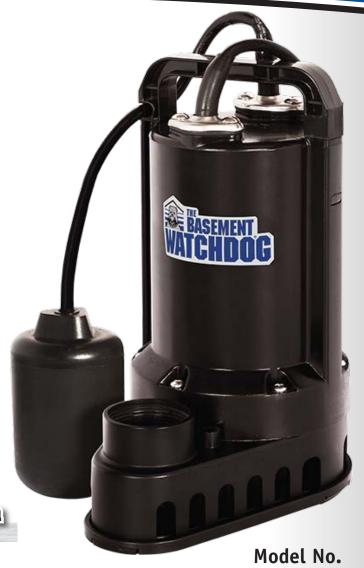

## Primary A/C Sump Pump

# 1/3 HP

Pump Construction **Thermoplastic** 

Tether Switch

SP-33T

#### **Strong Pumping Capacity**

- 3700 GPH (gallons per hour) at 0' lift
- 2800 GPH at 10' lift

## Premium Components Equals Durable Construction

Quiet operation

| Specifications    |                   |
|-------------------|-------------------|
| Motor HP          | 1/3 HP            |
| GPH@0ft           | 3,700             |
| GPH @ 10 ft       | 2,800             |
| Discharge         | 1.5" / 3.8 cm     |
| Amps @ 10'        | 4.2               |
| Line Voltage      | 115 VAC, 60 Hz    |
| Power Cord Length | 10 ft.            |
| Weight            | 12.5 lbs / 5.7 kg |
| Width             | 8.5" / 21.6 cm    |
| Depth             | 7.75" / 19.7cm    |
| Height            | 11.5" / 29.2 cm   |
| Warranty          | 1 year            |