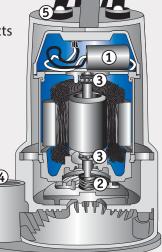

#### **Features**

1 Permanent split capacitor motor increases energy efficiency

2 Carbon ceramic seal protects the motor from unwanted water

3 Upper & lower ball bearings make for quiet operation and extend the life of the motor

4 1-1/2" Inlet and discharge

5 Non-corroding stainless steel hardware