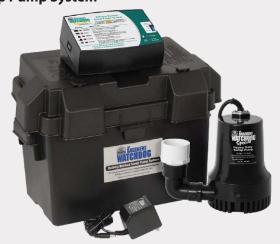

### **Consider a Backup**

For added security and peace of mind, consider a Basement Watchdog Battery Backup Sump Pump System

www.basementwatchdog.com

Watching Out for You!