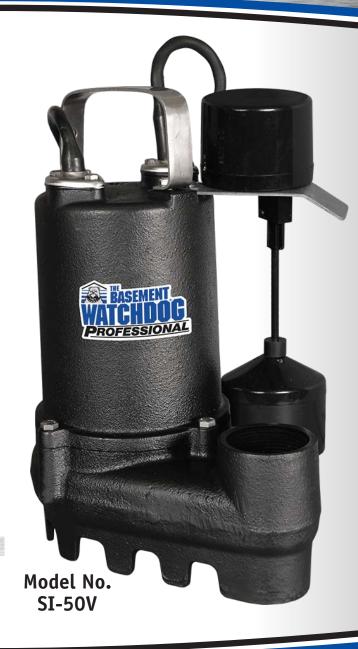

Pump Construction

Cast Iron

Vertical Switch

#### **Vertical Float Switch**

· Easy to adjust

## Premium Components Equals Durable Construction

- Cast iron construction
- Quiet operation

### **Strong Pumping Capacity**

- 4300 GPH (gallons per hour) at 0' lift
- 3600 GPH at 10' lift

| Specifications    |                  |
|-------------------|------------------|
| Motor HP          | 1/2 HP           |
| GPH @ 0 ft        | 4,300            |
| GPH @ 10 ft       | 3,600            |
| Discharge         | 1.5" / 3.8 cm    |
| Amps @ 10'        | 6.0A             |
| Line Voltage      | 115 VAC, 60 Hz   |
| Power Cord Length | 10 ft.           |
| Weight            | 22 lbs / 10.0 kg |
| Width             | 8.125" / 20.6 cm |
| Depth             | 6" / 15.2 cm     |
| Height            | 11.75" / 29.8 cm |
| Warranty          | 3 years          |

### **Features**

- 1 Permanent split capacitor motor increases energy efficiency
- 2 Carbon ceramic seal protects the motor from unwanted water
- 3 Upper & lower ball bearings make for quiet operation and extend the life of the motor
- 4 Cast iron construction for durability
- 5 1-1/2" Inlet and discharge
- 6 Non-corroding stainless steel hardware