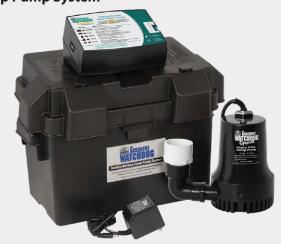

#### **Consider a Backup**

For added security and peace of mind, consider a Basement Watchdog Battery Backup Sump Pump System

www.basementwatchdog.com

Watching Out for You!