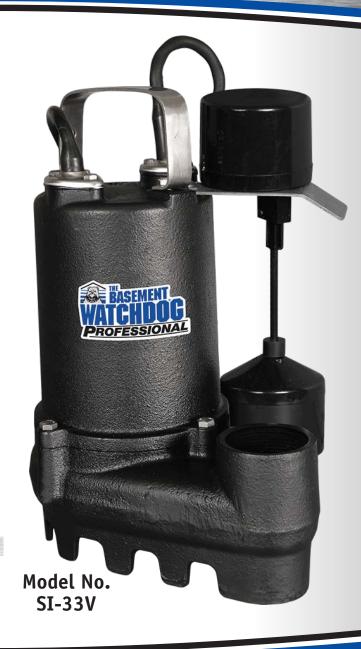

## Primary A/C Sump Pump

# 1/3 HP

### **Industrial Strength**

 Industrial-grade pump provides years of strong, dependable service

**Quiet Operation** 

www.basementwatchdog.com

Watching Out for You!

Pumping Capacity
4000 GPH

3200 GPH at 10' lift

Pump Construction

Cast Iron

Vertical Switch

### **Pump Highlights**

#### **Vertical Float Switch**

• Easy to adjust

### Premium Components Equals Durable Construction

- Cast iron construction
- Quiet operation

#### **Strong Pumping Capacity**

- 4000 GPH (gallons per hour) at 0' lift
- 3200 GPH at 10' lift

| Specifications    |                  |
|-------------------|------------------|
| Motor HP          | 1/3 HP           |
| GPH @ 0 ft        | 4,000            |
| GPH @ 10 ft       | 3,200            |
| Discharge         | 1.5" / 3.8 cm    |
| Amps @ 10'        | 5.0A             |
| Line Voltage      | 115 VAC, 60 Hz   |
| Power Cord Length | 10 ft.           |
| Weight            | 21 lbs / 10.0 kg |
| Width             | 8.125" / 20.6 cm |
| Depth             | 6" / 15.2 cm     |
| Height            | 11.75" / 29.8 cm |
| Warranty          | 3 years          |

#### **Features**

- 1 Permanent split capacitor motor increases energy efficiency
- 2 Carbon ceramic seal protects the motor from unwanted water
- 3 Upper & lower ball bearings make for quiet operation and extend the life of the motor
- 4 Cast iron construction for durability
- 5 1-1/2" Inlet and discharge
- 6 Non-corroding stainless steel hardware