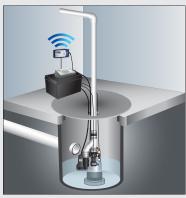

Sump Pit Setup (Shown with Big Combo)

Connecting to your Basement Watchdog CONNECT system with a USB Data Port

Connecting to your Basement Watchdog system with the Remote Terminal