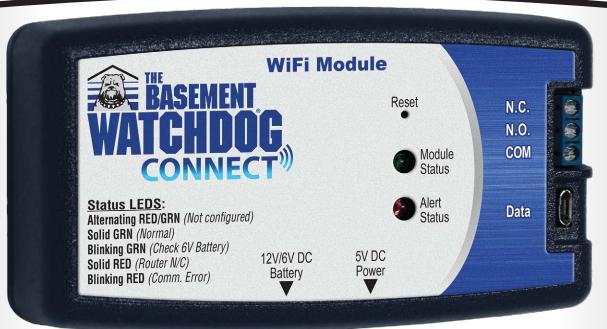

## WiFi Module

Model No. BW-WiFi

# Connect this module to your Basement Watchdog system enabling you to receive real time alerts... the ultimate peace of mind while away from home

#### **Features:**

- Receive status notifications from your Basement Watchdog system via email, text or app (App COMING SOON)
- NO subscription fees
- Easy to setup