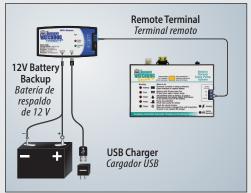

Sump Pit Setup (Shown with Big Combo)

Connecting to your Basement Watchdog CONNECT system with a USB Data Port

Connecting to your Basement Watchdog system with the Remote Terminal

### **Included with WiFi Module:**

- USB cables
- USB charger
- Remote terminal cable
- 12V Battery cable
- Mounting Hardware

For more info scan QR code or go to: https://www.basementwatchdog.com/connected