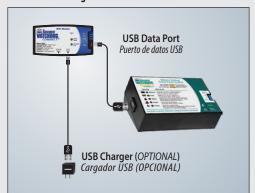

Sump Pit Setup (Shown with Big Combo)

Connecting to your Basement Watchdog CONNECT system with a USB Data Port

Connecting to your Basement Watchdog system with the Remote Terminal

### **Included with WiFi Module:**

- USB cables
- USB charger
- Remote terminal cable
- 12V Battery cable
- Mounting Hardware

For more info scan QR code or go to: https://www.basementwatchdog.com/connected