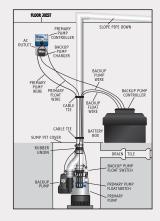

## **Easy Installation**

- 1. Cut discharge pipe and remove old unit
- 2. Position combination unit in sump pit and connect unit to discharge pipe with rubber union
- 3. Connect backup controller to the battery

System can fit in a small sump pit - 12" in Diameter x 14"