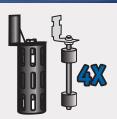

#### **Dual Float Switches**

- Both Basement Watchdog pumps have two redundant floats on each switch
- · Should one float fail to activate the pump, the second float takes over
- The result... four times the protection for added reliability