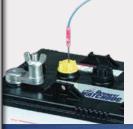

## **Battery Fluid Sensor**

- · Sensor measures battery fluid level
- · When water is needed, the controller will sound an alarm
- The fluid sensor is designed for Basement Watchdog batteries, and it is not compatible with other brands of batteries