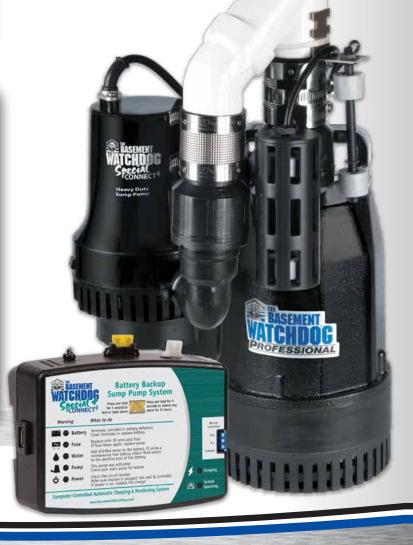

PRE-ASSEMBLED 1/2
HP Primary Plus
Battery Backup Sump
Pump System

## **Connected Pump**

Monitor your pump system while away from home with Basement Watchdog CONNECT®. See Back panel for details

Pre-assembled Protection:

- 2 Pumps Primary and Backup
- 2 Dual Float Switches
- Backup from Power Outages

Model CITS-50

1/2 HP

Pumping Capacity **4400 GPH**3540 GPH at 10' lift

Backup Pump Capacity
2600 GPH
1850 GPH at 10' lift

Primary Pump Construction

Cast Iron

www.basementwatchdog.com

Watching Out for You!

#### The Basement Watchdog Big Combo Connect Benefits:

- Pre-assembled Basement Watchdog Combination sump pump system is easy to install
- Designed to provide both primary and battery backup pumping capabilities, giving you ultimate protection and peace of mind
- The primary pump will operate as long as it is receiving AC power
- The backup sump pump will begin pumping automatically if the power is interrupted, or more water is coming into the sump than the AC pump can handle
- The backup system monitors battery, battery fluid, power and pump conditions
- The built in USB data port and remote terminal can be connected to a Basement Watchdog Connect Module or other device to send an alert of a possible problem or required maintenance