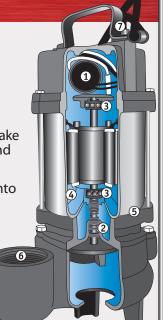

### **Features**

- 1 Permanent split capacitor motor increases energy efficiency
- 2 Dual seals protect the motor from unwanted water
- 3 Upper & lower ball bearings make for quiet operation and extend the life of the motor
- 4 Water cooled; no oil to leak into the water system
- 5 Cast iron/stainless steel construction
- 6 2" Inlet and discharge
- 7 Non-corroding stainless steel hardware