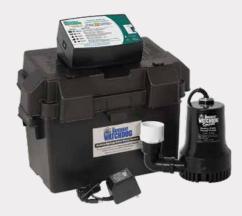

### **Consider a Backup**

For added security and peace of mind, consider a Basement Watchdog Battery Backup Sump Pump System.

www.basementwatchdog.com

Watching Out for You!