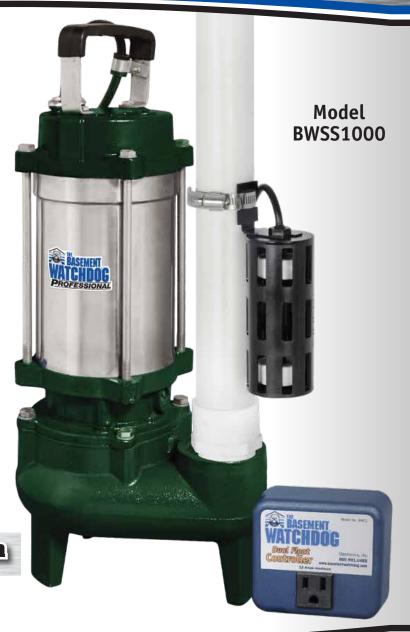

# Primary A/C Sump Pump

# I HP

## **Energy Efficient**

High performance PSC motor uses fewer amps than most shaded pole motors

### **Dual Float Switch**

 Caged dual float for added reliability

## **Industrial Strength**

- Industrial-grade pump provides years of strong, dependable service

www.basementwatchdog.com

Watching Out for You!

Pumping Capacity
6540 GPH
4400 GPH at 10' lift

Pump Construction
Cast Iron/
Stainless Steel

Dual Float Switch

#### **Strong Pumping Capacity**

- 6540 GPH (gallons per hour) at 0' lift
- 4400 GPH at 10' lift

| Specifications    |                  |
|-------------------|------------------|
| Motor HP          | 1 HP             |
| GPH @ 0 ft        | 6,540            |
| GPH @ 10 ft       | 4,400            |
| Discharge         | 2" / 5 cm        |
| Amps @ 10'        | 3.5              |
| Line Voltage      | 115 VAC, 60 Hz   |
| Power Cord Length | 10 ft.           |
| Weight            | 36 lbs / 28.6 kg |
| Width             | 9" / 28.9 cm     |
| Depth             | 5.9" / 22.5 cm   |
| Height            | 19" / 48.3 cm    |
| Warranty          | 3 years          |