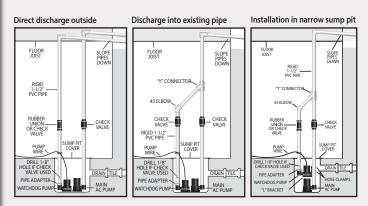

### Installation

distilled water

 Run our sump pump intermittently for days

The Basement Watchdog Special is easy to install in either a normal or narrow sump pit. The discharge pipe can be run directly outside, or it can be plumbed into the discharge pipe of the main AC pump.

### You will also need:

- A Basement Watchdog Standby Battery
- 1-1/2' rigid PVC pipe and fittings
- PVC cement and primer
- A rubber union with hose clamps or a "Y" connector and 2 check valves depending on the installation you use