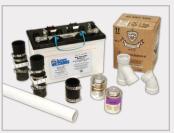

#### The Basement Watchdog Special CONNECT® Battery Backup Sump Pump System includes:

- Control unit with a dual float switch and a battery fluid level sensor USB Data Port and Remote
- Plastic wire tie for mounting the switch

A pump with 1-1/2" PVC pipe adapter

- Battery box
- Terminal for connection to Basement Watchdog CONNECT® Modules or other devices
- Battery cap with a hole to accommodate the fluid sensor

### You will also need:

- A Basement Watchdog Standby Battery
- 1-1/2' rigid PVC pipe and fittings
- PVC cement and primer
- A rubber union with hose clamps or a "Y" connector and 2 check valves depending on the installation you use