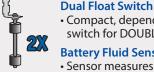

## Compact, dependable dual float switch for DOUBLE the protection

## **Battery Fluid Sensor**

Sensor measures battery fluid level