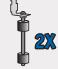

th a dual float switch, a Plastic wire tie for mounting battery fluid level sensor, and a 20-amp charger
- **USB Data Port and Remote** Terminal for connection to Basement Watchdog CONNECT® Modules or other devices
- A computer-controlled control Pump with 1-1/2" PVC pipe adapter
  - the switch
  - Battery box
  - Battery cap with a hole to accommodate the fluid sensor

#### For additional information, go to:

www.BasementWatchdog.com/backup-pump-comparison

# **Compatible Batteries**

\*Battery sold separately

# Optional CONNECT® Modules

#### **Basement Watchdog WiFi Module**

Model No. BW-WiFi (Sold Separately)





No fees or subscriptions

# **Basement Watchdog Home Automation Module**

· Easily connects to compatible monitored security or home automation system using Z-Wave Plus





# **Dual Float Switch**

· Compact, dependable dual float switch for DOUBLE the protection

#### **Battery Fluid Sensor**

· Sensor measures battery fluid level



# **Connected Pump**

**Key Features** 

#### **Connected Pump System**

Communicate with your pump while away from home and be notified of the current status with Basement Watchdog CONNECT®. We give you flexibility to CONNECT® the way you want.

#### This system includes:

- USB Data Port for connection to optional Basement Watchdog CONNECT® Modules
- · Remote Terminal for connection to a home security system, auto/cellular dialer or other device with dry contacts

Basement Watchdog CONNECT® assures you that your Backup System will remain up-to-date.

www.BasementWatchdog.com/connected

# **Basement Watchdog Wet Cell Standby