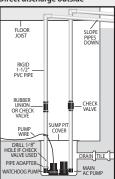

#### Installation

The Basement Watchdog Big Dog is easy to install in either a normal or narrow sump pit. The discharge pipe can be run directly outside, or it can be plumbed into the discharge pipe of the main AC pump.

## You will also need:

- A Basement Watchdog Standby Battery
- 1-1/2' rigid PVC pipe and fittings
- PVC cement and primer
- A rubber union with hose clamps or a "Y" connector and 2 check valves depending on the installation you use