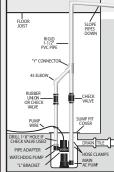

#### Installation

The Basement Watchdog Big Dog is easy to install in either a normal or narrow sump pit. The discharge pipe can be run directly outside, or it can be plumbed into the discharge pipe of the main AC pump.

## You will also need:

- A Basement Watchdog Standby Battery
- 1-1/2' rigid PVC pipe and fittings
- PVC cement and primer
- A rubber union with hose clamps or a "Y" connector and 2 check valves depending on the installation you use