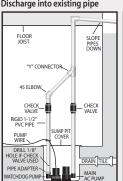

Discharge into existing pipe

## You will also need:

- A Basement Watchdog Standby Battery
- 1-1/2' rigid PVC pipe and fittings
- PVC cement and primer
- A rubber union with hose clamps or a "Y" connector and 2 check valves depending on the installation you use