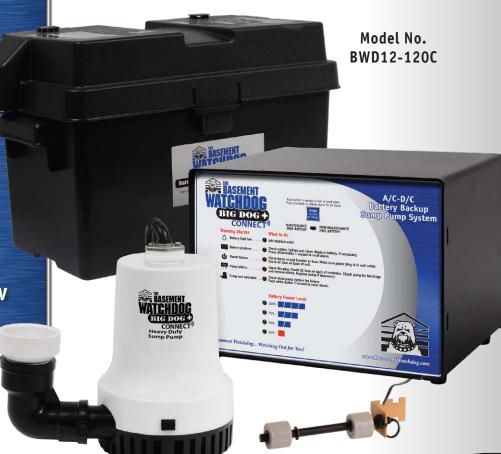

# **Dual Float Switch**

· Compact, dependable dual float switch for DOUBLE the protection