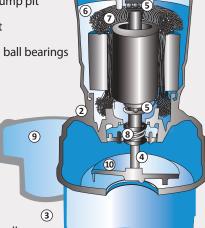

#### **Features**

- Permanent split capacitor motor increaces energy efficiency
- 2 Heavy duty cast iron/cast aluminum housing
- 3 Will fit in 10" diameter sump pit
- 4 Electroplated steel shaft
- 5 Upper and lower sealed ball bearings
- 6 Water-cooled
- 7 Thermally protected
- 8 Two carbon ceramic shaft seals
- 9 1½" outlet for higher capacity (BWT050) 2" outlet for higher capacity (BWT075)

10 Engineered Polymer Impeller