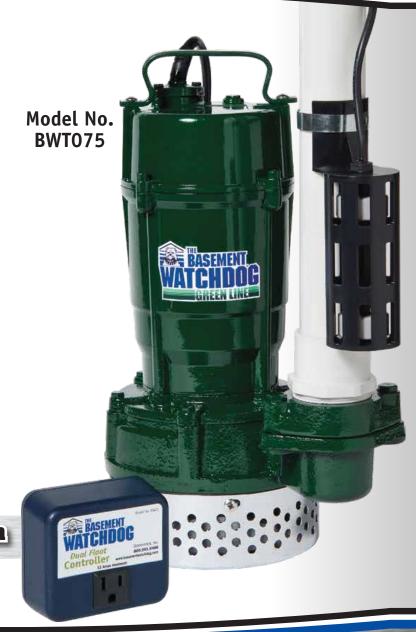

# Primary A/C Sump Pump

3/4 HP

### **Dual Float Switch**

- Caged dual float for added reliability

Dual Float Switch

# Primary A/C Sump Pump

### Premium Components Equals Durable Construction

Cast iron/cast aluminum construction