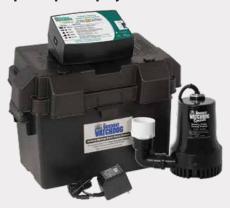

### **Consider a Backup**

For added security and peace of mind, consider a Basement Watchdog Battery Backup Sump Pump System.

www.basementwatchdog.com

Watching Out for You!