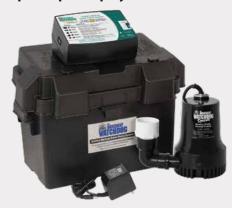

### **Consider a Backup**

For added security and peace of mind, consider a Basement Watchdog Battery Backup Sump Pump System.

www.basementwatchdog.com

Watching Out for You!