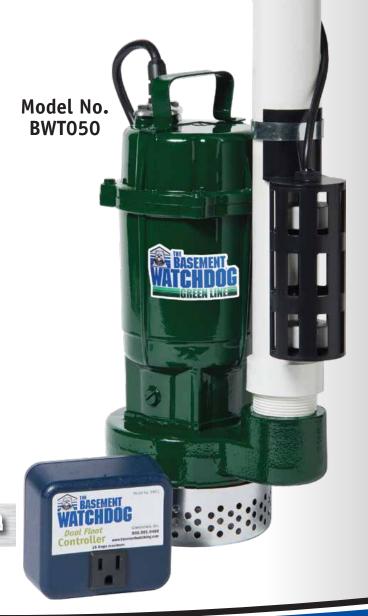

# Primary A/C Sump Pump

1/2 HP

### **Dual Float Switch**

 Caged dual float for added reliability

## **Industrial Strength**

- Industrial-grade pump provides years of strong, dependable service

www.basementwatchdog.com

Watching Out for You!

Pumping Capacity
4100 GPH

2770 GPH at 10' lift

Pump Construction
Cast Iron/
Cast Aluminum

Dual Float Switch

# Primary A/C Sump Pump

### **Pump Highlights**

#### **Strong Pumping Capacity**

- 3720 GPH (gallons per hour) at 0' lift
- 3100 GPH at 10' lift

| Specifications    |                  |
|-------------------|------------------|
| Motor HP          | 1/2 HP           |
| GPH @ 0 ft        | 4,100            |
| GPH @ 10 ft       | 2,770            |
| Discharge         | 1.5" / 3.8 cm    |
| Amps @ 10'        | 3.8              |
| Line Voltage      | 115 VAC, 60 Hz   |
| Power Cord Length | 10 ft.           |
| Weight            | 17 lbs / 7.7 kg  |
| Width             | 7.5" / 19 cm     |
| Depth             | 5" / 12.7 cm     |
| Height            | 13.75" / 34.9 cm |
| Warranty          | 3 years          |