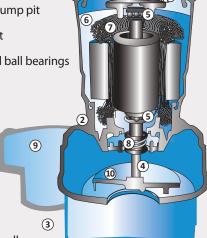

### **Features**

- Permanent split capacitor motor increaces energy efficiency
- 2 Heavy duty cast iron/cast aluminum housing
- 3 Will fit in 10" diameter sump pit
- 4 Electroplated steel shaft
- 5 Upper and lower sealed ball bearings
- 6 Water-cooled
- 7 Thermally protected
- 8 Two carbon ceramic shaft seals
- 9 1½" outlet for higher capacity (BWT050) 2" outlet for higher capacity (BWT075)

10 Engineered Polymer Impeller