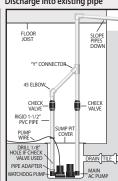

### Installation

for days

The Basement Watchdog Special is easy to install in either a normal or narrow sump pit. The discharge pipe can be run directly outside, or it can be plumbed into the discharge pipe of the main AC pump.

Direct discharge outside

Discharge into existing pipe

Installation in narrow sump pit

You will also need:

- A Basement Watchdog 7.5 **Hour Standby Battery**
- 1-1/2' rigid PVC pipe and fittings
- PVC cement and primer
- A rubber union with hose clamps or a "Y" connector and 2 check valves depending on the installation you use
- Six quarts of 1.265 specific gravity battery fluid (not needed for Maintenance Free AGM battery)