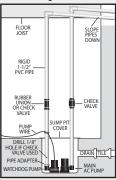

### Installation

for days

The Basement Watchdog Special is easy to install in either a normal or narrow sump pit. The discharge pipe can be run directly outside, or it can be plumbed into the discharge pipe of the main AC pump.

Direct discharge outside

Discharge into existing pipe

Installation in narrow sump pit

You will also need:

- A Basement Watchdog 7.5 **Hour Standby Battery**
- 1-1/2' rigid PVC pipe and fittings
- PVC cement and primer
- A rubber union with hose clamps or a "Y" connector and 2 check valves depending on the installation you use
- Six quarts of 1.265 specific gravity battery fluid (not needed for Maintenance Free AGM battery)

#### For narrow sump pits you will also need:

- An "L" bracket at least 6" long (preferably one that will not rust)
- Two stainless steel hose clamps
- One stainless steel screw (#8-32 x 3/4") plus a matching washer and nut