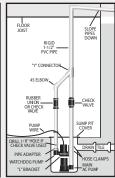

### Installation

for days

The Basement Watchdog Special is easy to install in either a normal or narrow sump pit. The discharge pipe can be run directly outside, or it can be plumbed into the discharge pipe of the main AC pump.

Direct discharge outside

Discharge into existing pipe

Installation in narrow sump pit

You will also need:

- A Basement Watchdog 7.5 **Hour Standby Battery**
- 1-1/2' rigid PVC pipe and fittings
- PVC cement and primer
- A rubber union with hose clamps or a "Y" connector and 2 check valves depending on the installation you use
- Six quarts of 1.265 specific gravity battery fluid (not needed for Maintenance Free AGM battery)

#### For narrow sump pits you will also need:

- An "L" bracket at least 6" long (preferably one that will not rust)
- Two stainless steel hose clamps
- One stainless steel screw (#8-32 x 3/4") plus a matching washer and nut