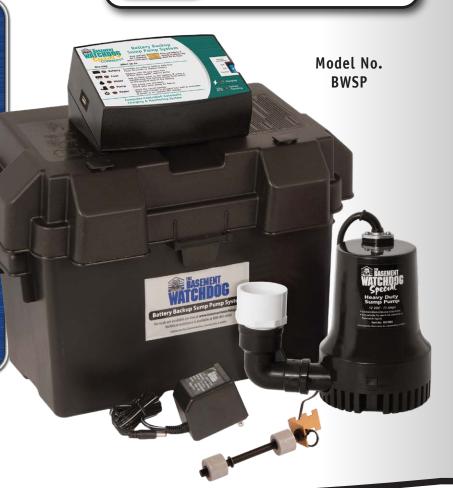

# Battery Backup Sump Pump System

2600 GPH 1850 GPH at 10' lift

#### The Basement Watchdog Special CONNECT® battery backup sump pump system features:

- Monitoring of battery, battery fluid, power and pump conditions
- Pumping capacity up to 2,600 GPH at 0 ft. of lift or 1,850 GPH at 10 ft.
- Connects to a Basement Watchdog CONNECT® module for monitoring while away from home
- Weekly test of the pump to ensure it is working properly
- · Accommodates maintenance or maintenance free (AGM) batteries
- · Ability to connect two batteries for extended run time

#### The Basement Watchdog Special CONNECT® **Battery Backup Sump Pump System includes:**

**Basement Watchdog Wet Cell Standby Batteries** 

- A control unit with a dual float switch and a battery fluid level sensor
- A USB Data Port and Remote Basement Watchdog CONNECT® • A battery cap with a hole to Modules or other devices
- A pump with 1-1/2" PVC pipe adapter
- · A plastic wire tie for mounting the switch
  - A battery box
  - accommodate the fluid sensor
  - A battery charger